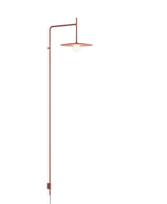

### 5762

Design By Lievore Altherr

Wall lamp composed of a stylized profile attached to the wall and topped by a blown glass diffuser that gives the piece a delicate image. Connection with plug. LED light source.

Materials Body: Steel

Diffuser: Blown-glass LED support: Aluminum

Light source 1 x LED 4W 350mA

Е

LED CRI>90 440.81 lm 110

2700 K

**Driver** CC - Constant Current 350

220~240 V 50/60 HZ