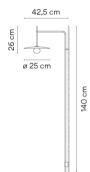

## Model Sheet

Remarks Dimmer switch on the cable

Application Wall Lamps

Packaging 2 Box

0.384 m x 1.455 m x 0.072 m

Gross weigth 3.9 Net weigth 2.3 Vol. 0.0558