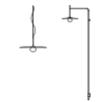

### 5762

Design By Lievore Altherr

Wall lamp composed of a stylized profile attached to the wall and topped by a blown glass diffuser that gives the piece a delicate image. Connection with plug. LED light source.

## Model Sheet