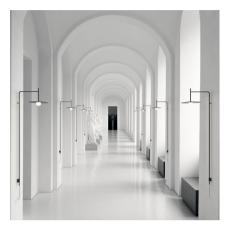

### 5762

Design By Lievore Altherr

Wall lamp composed of a stylized profile attached to the wall and topped by a blown glass diffuser that gives the piece a delicate image. Connection with plug. LED light source.

#### **General Lighting**

Lamp for general lighting that equally distributes the light in all directions.